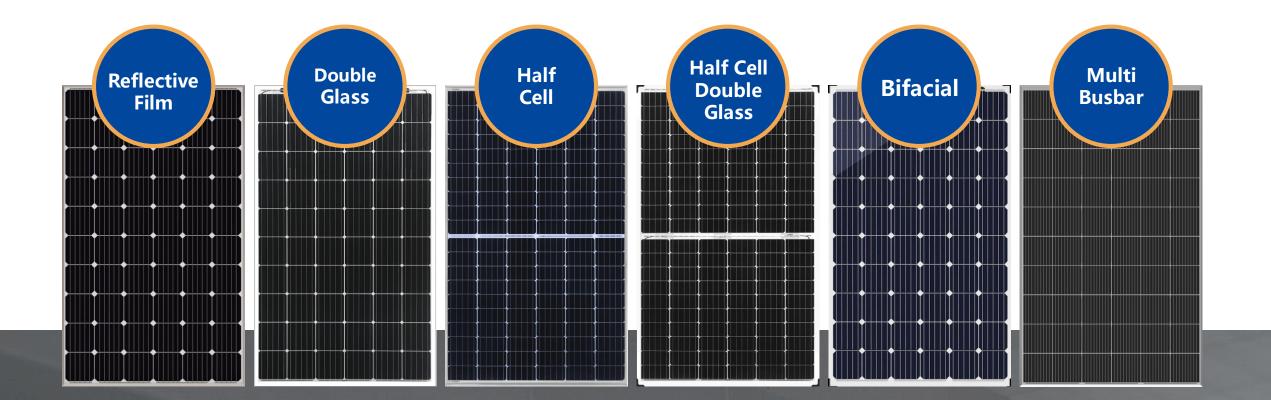

## **Company Profile**

Xuzhou Jayu Solar Energy Technology Co., Ltd. (here in after referred to as "Jayu Solar") Is Beijing Jayu Door and Window Curtain Wall Co., Ltd. wholly-owned subsidiary, with the industry's leading level of highly automated photovoltaic module production base, annual production capacity of 1.5GW. At present, Jayu Solar can have Monocrystalline/Polycrystalline module, film module, halfcell module, dual-glass module, 9 bus bars module, panel module, ultra-thin module and large-size module of the production technology, product output power can cover 270W to 470W and other different levels.