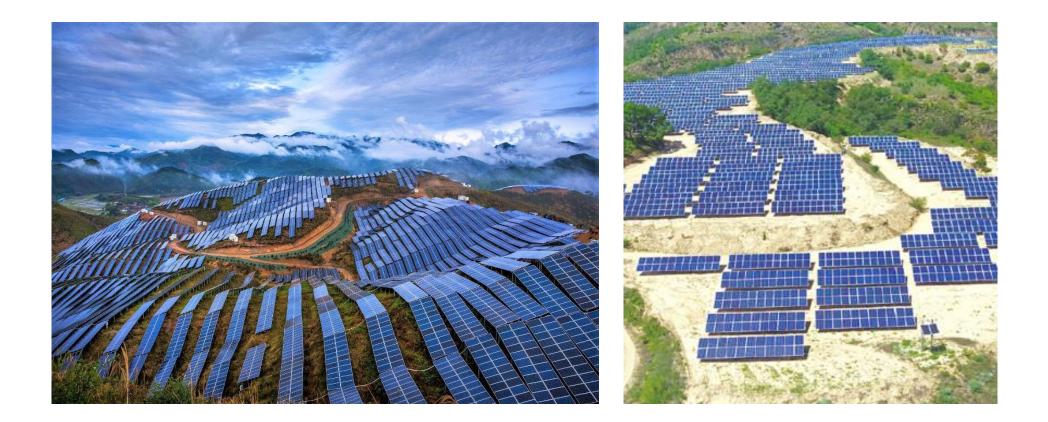

## **PV Project Type**

**Centralized Water-surface Power System** 

## **Project Reference**

82. 29MW GROUNDMOUNTEDP OWER PLANT