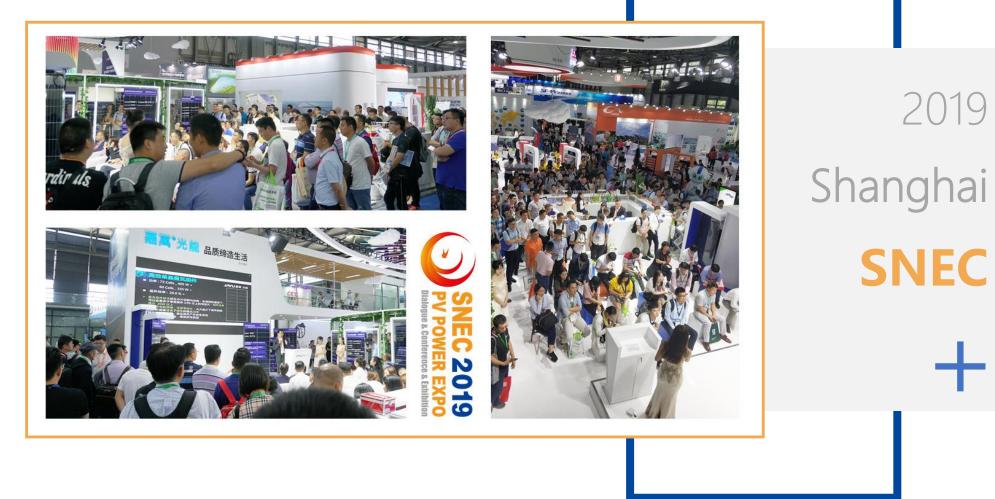

29MW GROUNDMOUNTEDP OWER PLANT



## **Project Reference**

#### The world's largest single fishing PV station





Location: Lianjiaba, Dandong City, Liaoning Province, China

Project Size: 240 MW Project Type: Fishing PV station Type: [

Type: Dual-glass solar module

## **Project Reference**

#### **PV Benefiting Projects**



Weixian Home photovoltaic power station (1)



Weixian Home photovoltaic power station (2)



Shandong,10KW

Taozhuang town, Xuecheng, Zaozhuang, Shandong, 20KW



Wangguanzhuang, Chaihudian, Tengzhou, Shandong,7KW



Xuezhuang, Huancheng town, Weishan, Shandong Province, 10KW



Huancheng town, Weishan, Shandong Province,80KW

Xifanger village, Shaoyang Town, Weishan, Shandong Province, 12KW

JAYU 嘉寓光能

## Chapter



## Brand Development

## Domestic Exhibition





## **Overseas Exhibitions**

## To explore Overseas PV market

At the beginning of 2019, Jayu Solar actively established overseas business division. Jayu Solar has actively participated in international important new energy exhibitions and expanded its business scope to Italy, Turkey, Pakistan, South Africa and Poland



All-Energy Australia 2019

Intersolar South America 2019

Intersolar Europe 2019



•••

## **Corporate Honor**



## **Corporate Honor**



## **Corporate Honor**



# THANKS

## Xuzhou Jayu Solar Energy Technology Co., Ltd.

Add: North of Peigong Road, East of Hankang Road, Peixian Economic Development Zone, Orld.

Xuzhou City, Jiangsu Province.

Tel: +86-(0)516-67060055 +86-13151232006

Web: www.jayusolar.com E-mail: sales@jayusolar.com