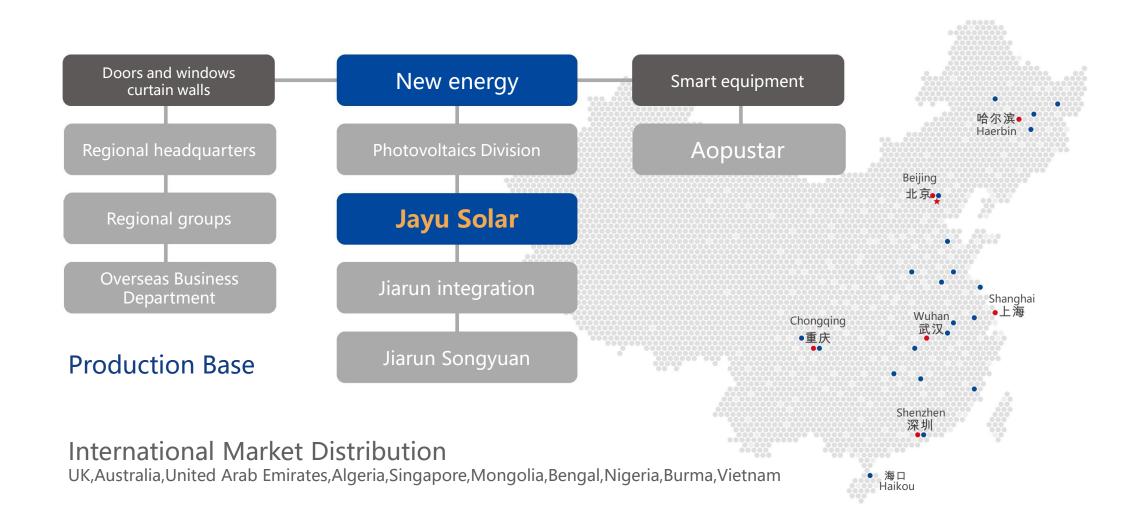

## INT ROD UCE 2020 Xuzhou Jayu Solar Energy Technology Co., Ltd.











## Who We Are

## **Group Overview**

### Stock code.: 300117 JAYUSOLAR

accumulation in the field of building energy





Founded in 1987.



Total assets over \$8 billion.



The first energy saving

**Doors and Windows listed** 

enterprises in China







**Approximately** 12,000 employees.

## **Business Distribution**



## **Corporate Culture**





#### Vision

#### For a better home.



#### Mission

Achievement of customers, Achievement of the brand. Achievement of employees, Contribute to society.



Value

Responsibility, Professionalism, Innovation



## **Company Profile**

Xuzhou Jayu Solar Energy Technology Co., Ltd. (here in after referred to as "Jayu Solar") Is Beijing Jayu Door and Window Curtain Wall Co., Ltd. wholly-owned subsidiary, with the industry's leading level of highly automated photovoltaic module production base, annual production capacity of 1.5GW. At present, Jayu Solar can have Monocrystalline/Polycrystalline module, film module, halfcell module, dual-glass module, 9 bus bars module, panel module, ultra-thin module and large-size module of the production technology, product ou