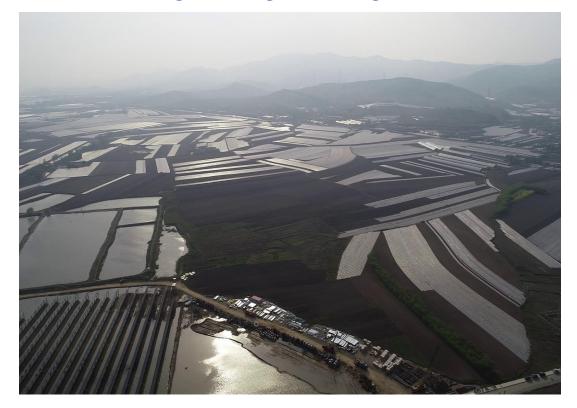

## **PV Project Type**

**Centralized Water-surface Power System** 

#### The world's largest single fishing PV station

Location: Lianjiaba, Dandong City, Liaoning Province, China

Project Size: 240 MW Project Type: Fishing PV station Type: [

Type: Dual-glass solar module