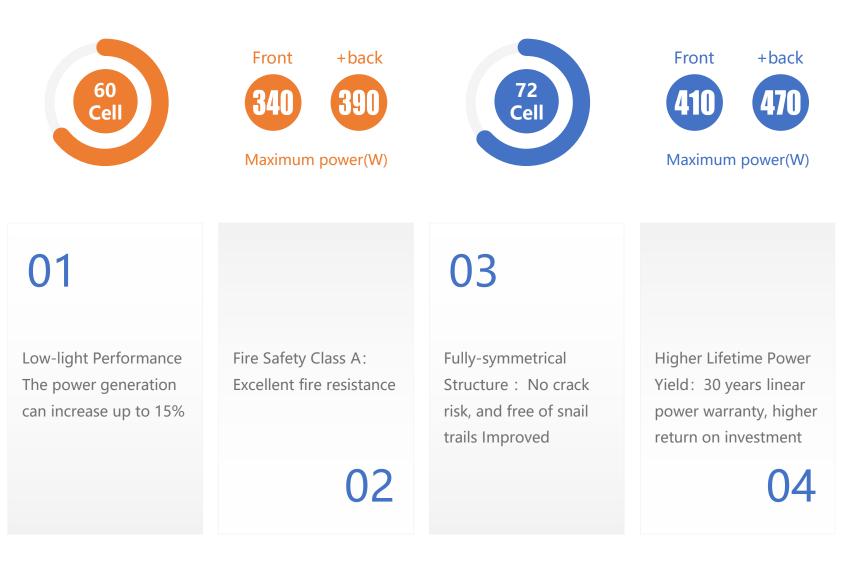

**J**入YU 嘉萬光能

**Bifacial Double-glass** Efficiency: 20.93% (Front) / 24.00% (+Back)

**High efficiency Mono perc** Big size solar cell + LRF + white EVA

20.2 conversion efficiency(%)

01

Large Size Cell and Multi Grid Battery Technology: higher output power, effectively reduce the cost of single watt system High-strength Frame 2400Pa wind load, 5400Pa snow load, 25mm hail stones at 82km/h

02

Drainaging Designs To prevent deforming and fracturing due to freezing or other forces

03

Excellent Anti-PID Performance Stringent quality control, High reliability, Internal testing far beyond the industry standards

JAYU 嘉寓光能

**Multi-Busbar half-cell** Multi-busbar+half-cut+grid glass+POE

conversion efficiency(%)

# 01 Half-cut Cell Signif

Technology: New circuit design, Lower internal current, Lower resistance loss Significantly Lower the Risk of Hot Spot: Reduce power loss, Increase module output power; 02 03

Better for grounded solar farm

Significantly Lower the Risk of Hot Spot: Reduce power loss, Increase module output power 04

Weight is half as much as regular module

Withstand high wind loads (3600 Pascal) and snow loads (5400 Pascal)

02

Lighter weight, easier to operate, less roof load, more elaborate size

03

Better for rooftop

04