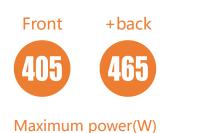

**J**入YU 嘉萬光能

**Bifacial Double-glass** Efficiency: 20.93% (Front) / 24.00% (+Back)

**High efficiency Mono perc** Big size solar cell + LRF + white EVA

20.2 conversion efficiency(%)

01

Large Size Cell and Multi Grid Battery Technology: higher output power, effectively reduce the cost of single watt system High-strength Frame 2400Pa wind load, 5400Pa snow load, 25mm hail stones at 82km/h