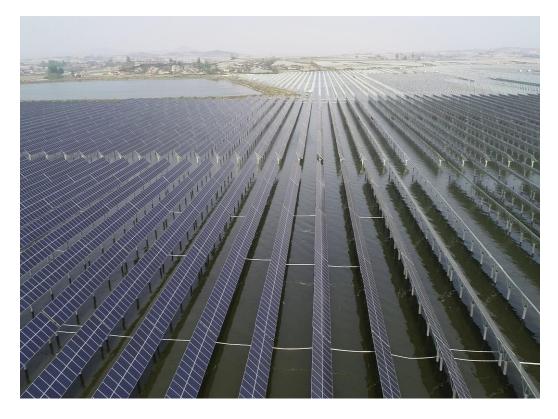

## **PV Project Type**

**Centralized Water-surface Power System** 

#### The world's largest single fishing PV station

Location: Lianjiaba, Dandong City, Liaoning Province, China

Project Size: 240 MW Project Type: Fishing PV station Type: [

Type: Dual-glass solar module